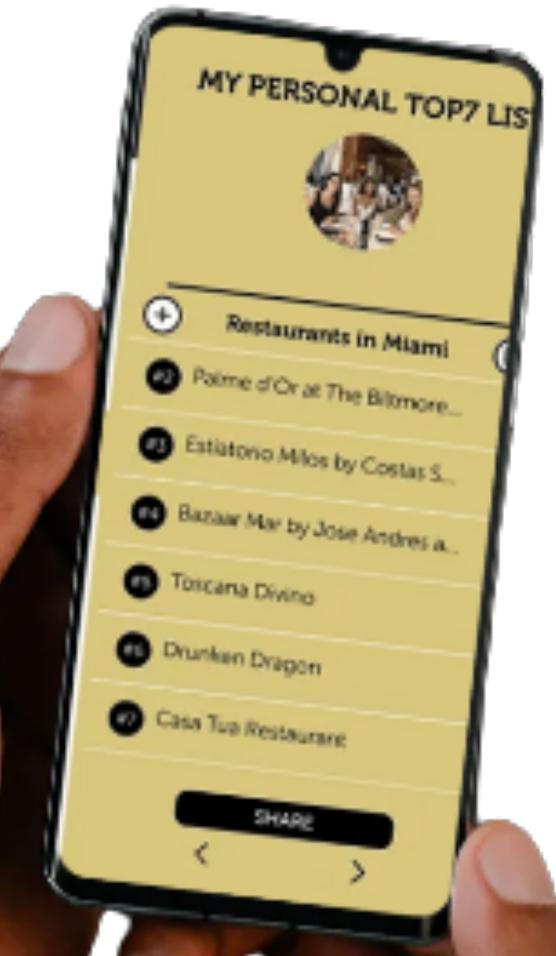

Top7 is a restaurant app, which brings simplicity back. Only view the top 7 Restaurants, Bars & Clubs across the most famous travel sites around the world. Build your search from google ratings, your friend's ratings, and expert users. Your leaderboard based on how your network rated them. Create your lists and share them with friends.

Created for: <a href="https://www.top7.guide/">www.top7.guide/</a>