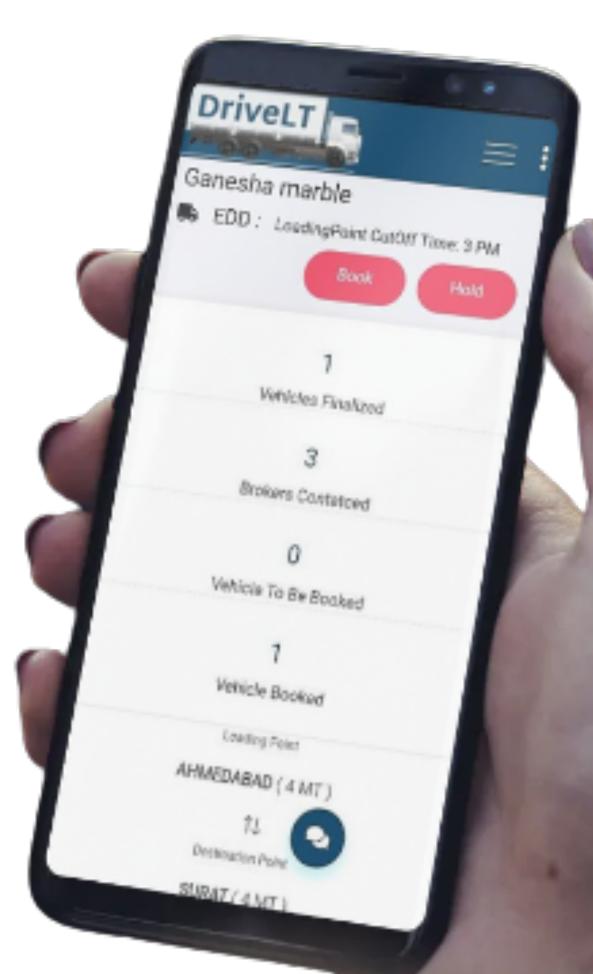

Logistics automation product that helps any logistics company with fewer and more vehicles to monitor and manage them. Also To manage the order by providing them total tracking details through GPS, it provides a payment facility and generates the advance payment slips. It provides the details regarding faulty vehicles and their maintenance details.

#### Created for: drivelt.com

### DriveLT