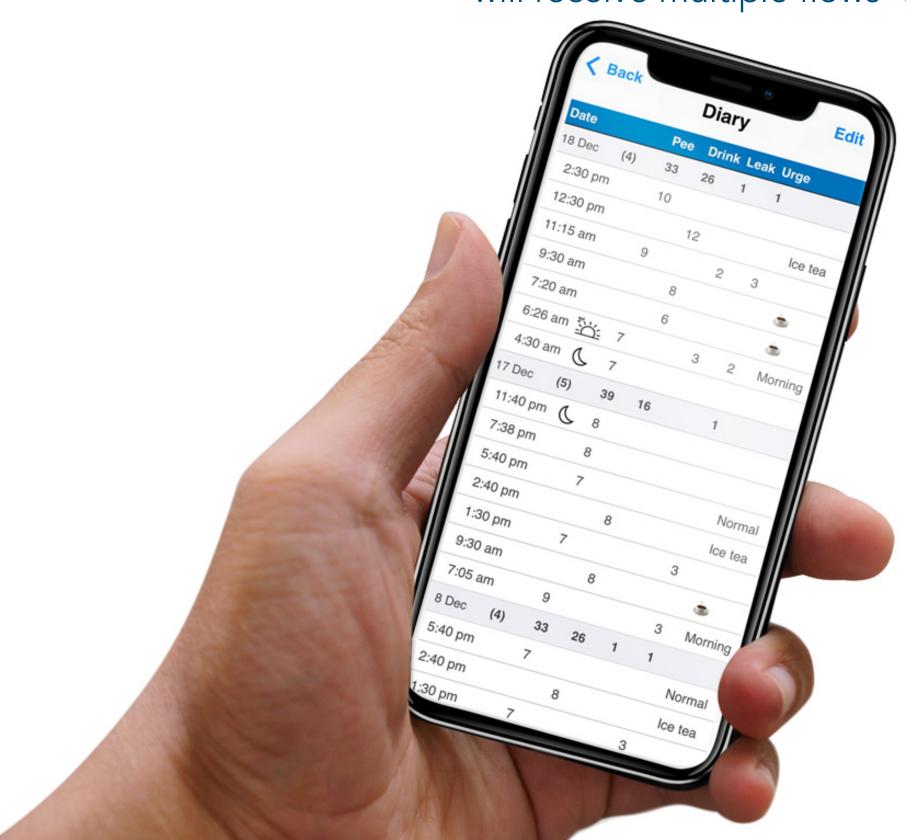

### **Bladder Diary**

It is a bladder diary app on your mobile. It is a digital health solution enabling you to automate a bladder diary system consists of the Flow device and the Flow app. Using the device and app you can easily monitor your bladder activity and log accurately micturition volumes, frequency, and flow rates. By using it your health care provider will receive multiple flows which will give a proper idea regarding your symptoms.