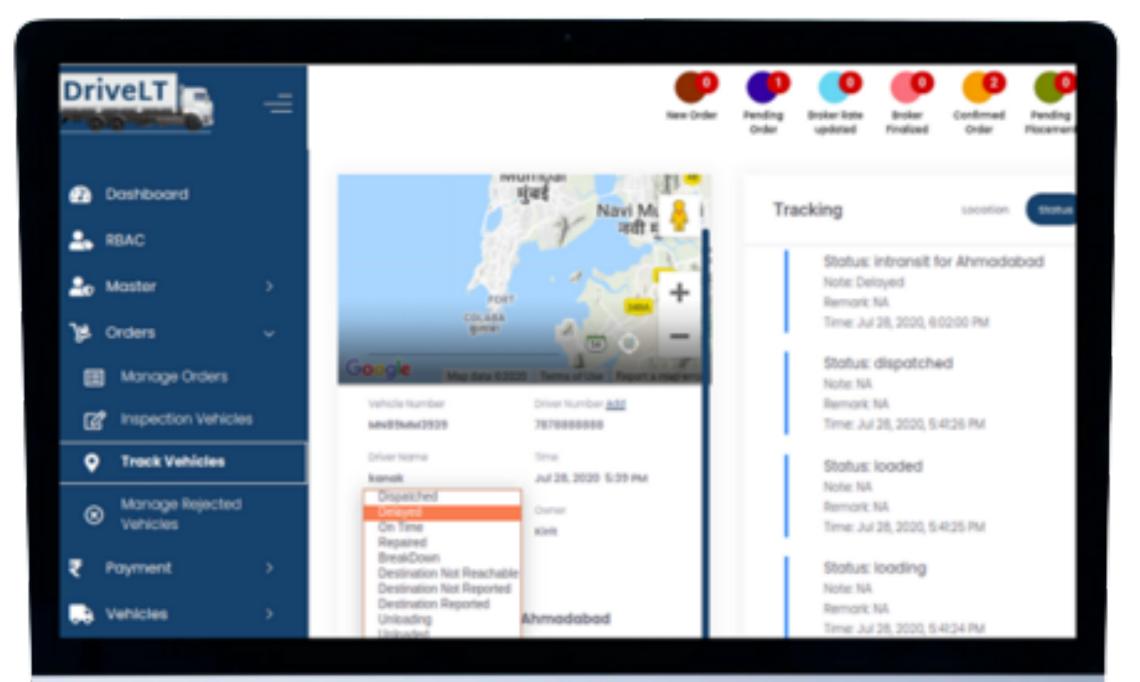

Logistics automation product that helps any logistics company with fewer and more vehicles to monitor and manage them. Also To manage the order by providing them total tracking details through GPS, it provides a payment facility and generates the advance payment slips. It provides the details regarding faulty vehicles and their maintenance details.

#### Created for: drivelt.com

### DriveLT