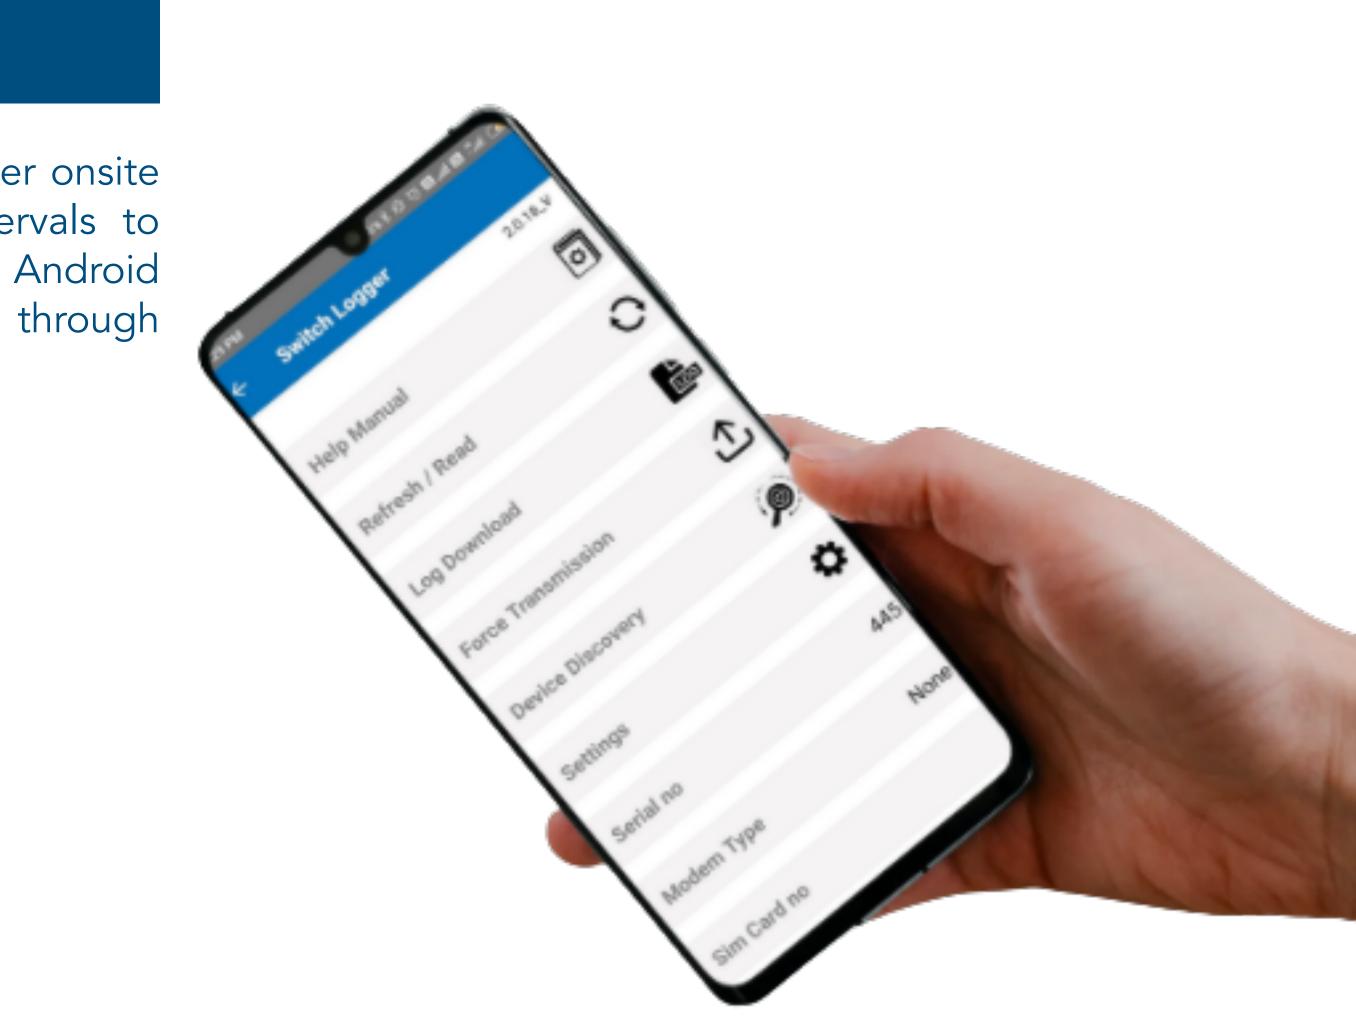

### Switch Comm

SwitchComm allows the user to connect to the data-logger onsite without cables to change everything from transmission intervals to Modbus baud rates. The app is designed to connect your Android or Apple device to any of the Switch data-logger family through Bluetooth connectivity..