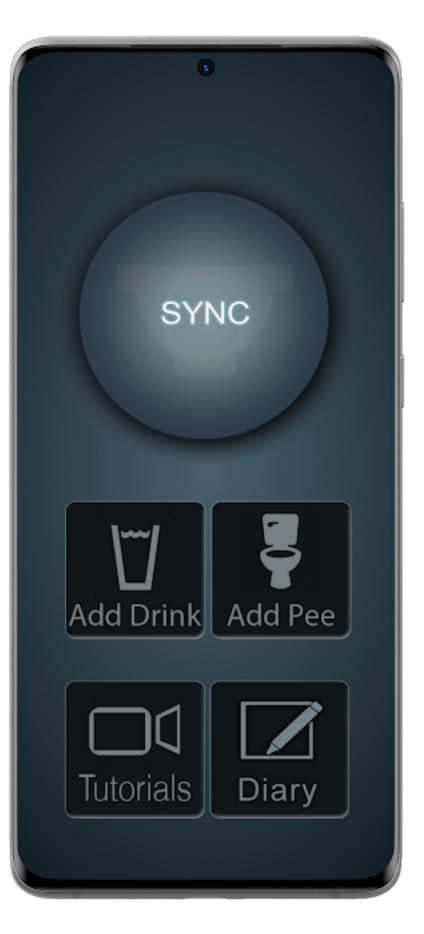

### **Bladder Diary**

It is a bladder diary app on your mobile. It is a digital health solution enabling you to automate a bladder diary system consists of the Flow device and the Flow app. Using the device and app you can easily monitor your bladder activity and log accurately micturition volumes, frequency, and flow rates. By using it your health care provider will receive multiple flows which will give a proper idea regarding your symptoms.