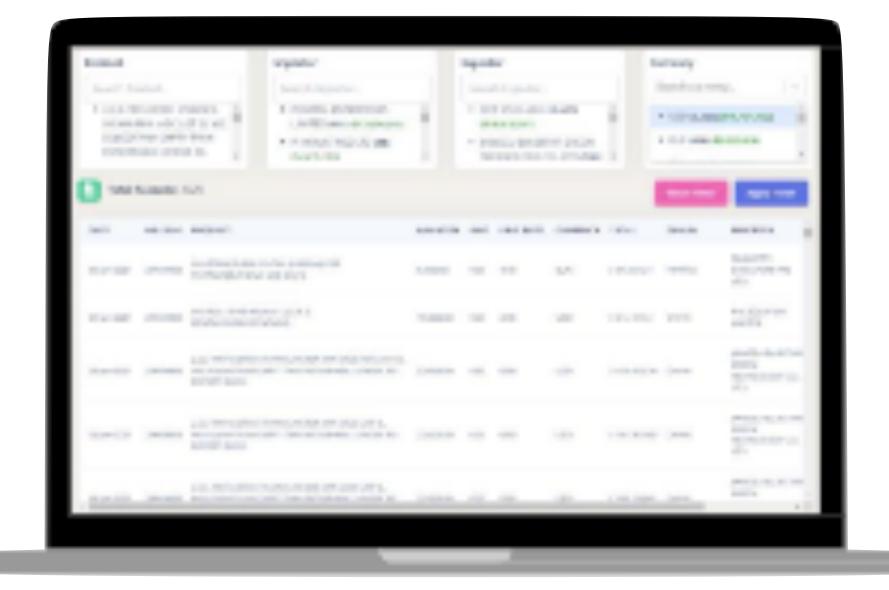

### Pharmaceutical Data Analytics

The Pharmaceutical Data Analytics system provides the user a dashboard view of specific pharmaceutical data. There are filters that can be used to get precise data. The export function allows the user to extract the filtered data into an Excel sheet.

Created for: <u>eximanalyst.com</u>