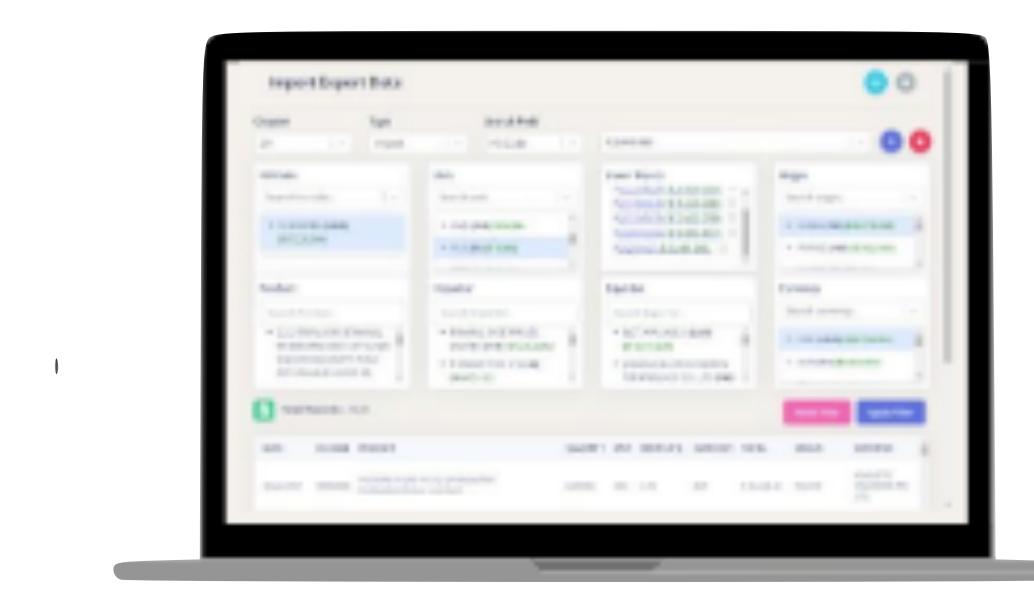

### Pharmaceutical Data Analytics

The Pharmaceutical Data Analytics system provides the user a dashboard view of specific pharmaceutical data. There are filters that can be used to get precise data. The export function allows the user to extract the filtered data into an Excel sheet.

Created for: <u>eximanalyst.com</u>