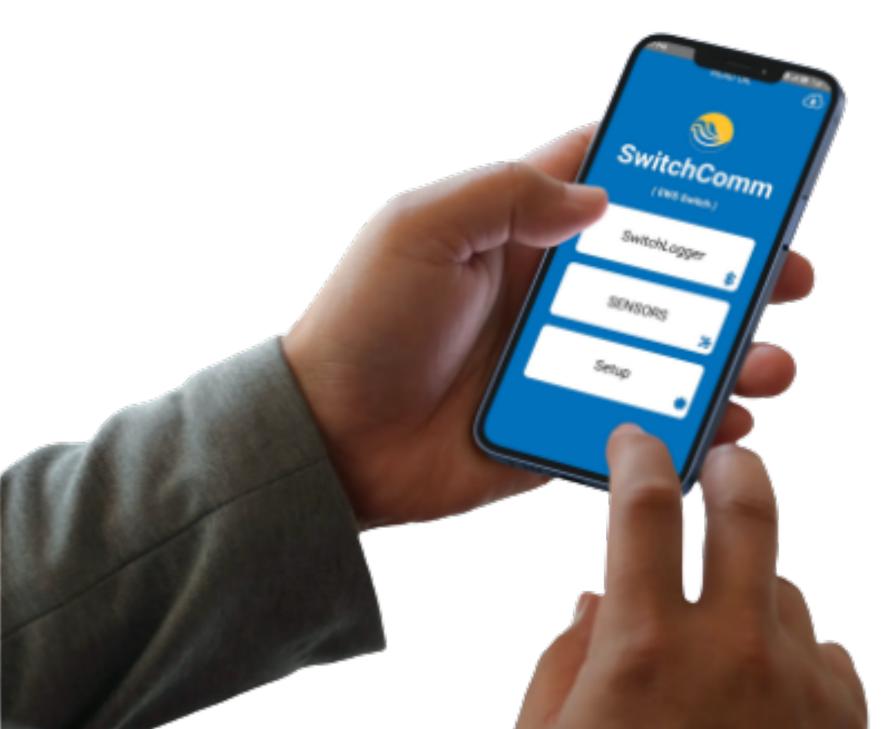

### Switch Comm

SwitchComm allows the user to connect to the data-logger onsite without cables to change everything from transmission intervals to Modbus baud rates. The app is designed to connect your Android or Apple device to any of the Switch data-logger family through Bluetooth connectivity..